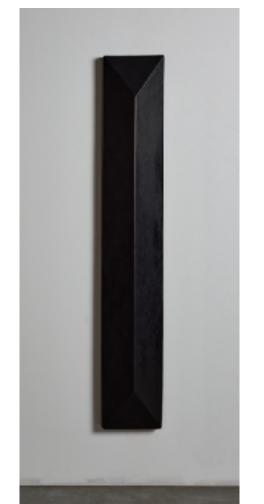

| DROMEN02 Sculpture                                                                                                               | SKU        |
|----------------------------------------------------------------------------------------------------------------------------------|------------|
| Vegetable tanned wet moulded leather over coping forn                                                                            | Materials  |
| *Custom dimensions can be requested                                                                                              | Dimensions |
| The Dromen sculpture draws reference from architecture; created in the Dromen series a oppositional objects for the Dromen Light | Detail     |

Pricing exc. GST \$1,900

\*Delivery: Once an order is placed please allow 8-10 weeks for each piece to be handmade. Delivery can be arranged to anywhere in Australia.