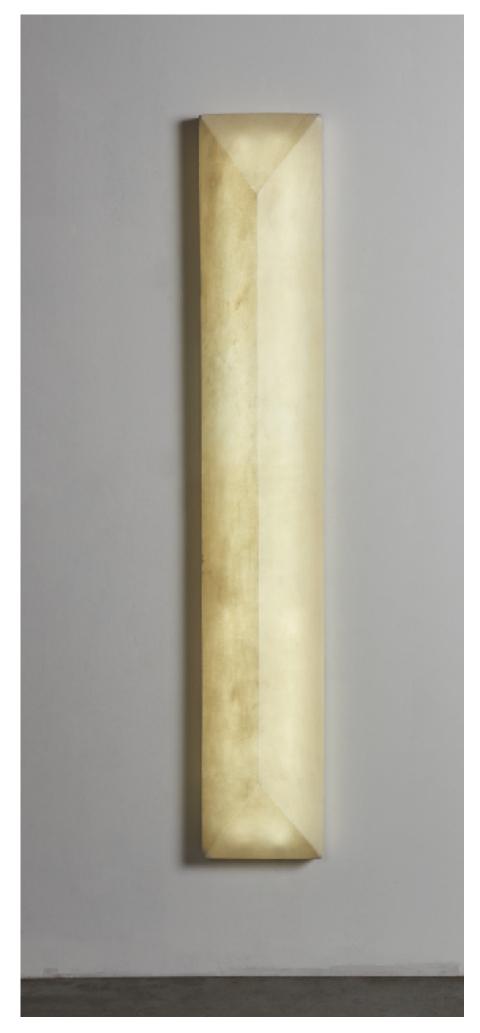

### DROMEN Series

| DROMEN01 Light                                                                                                                                                  | SKU              |
|-----------------------------------------------------------------------------------------------------------------------------------------------------------------|------------------|
| LED 4500K lumens, raw hide leather                                                                                                                              | Materials        |
| Timber backing panel                                                                                                                                            | Wiring /Fixing   |
| *Custom dimensions can be requested                                                                                                                             | Dimensions       |
| Hand formed and worked leather rawhide, wet moulded. This leather holds natural imperfections which give the light their surface texture and organic qualities. | Detail           |
| \$3,200                                                                                                                                                         | Pricing exc. GST |