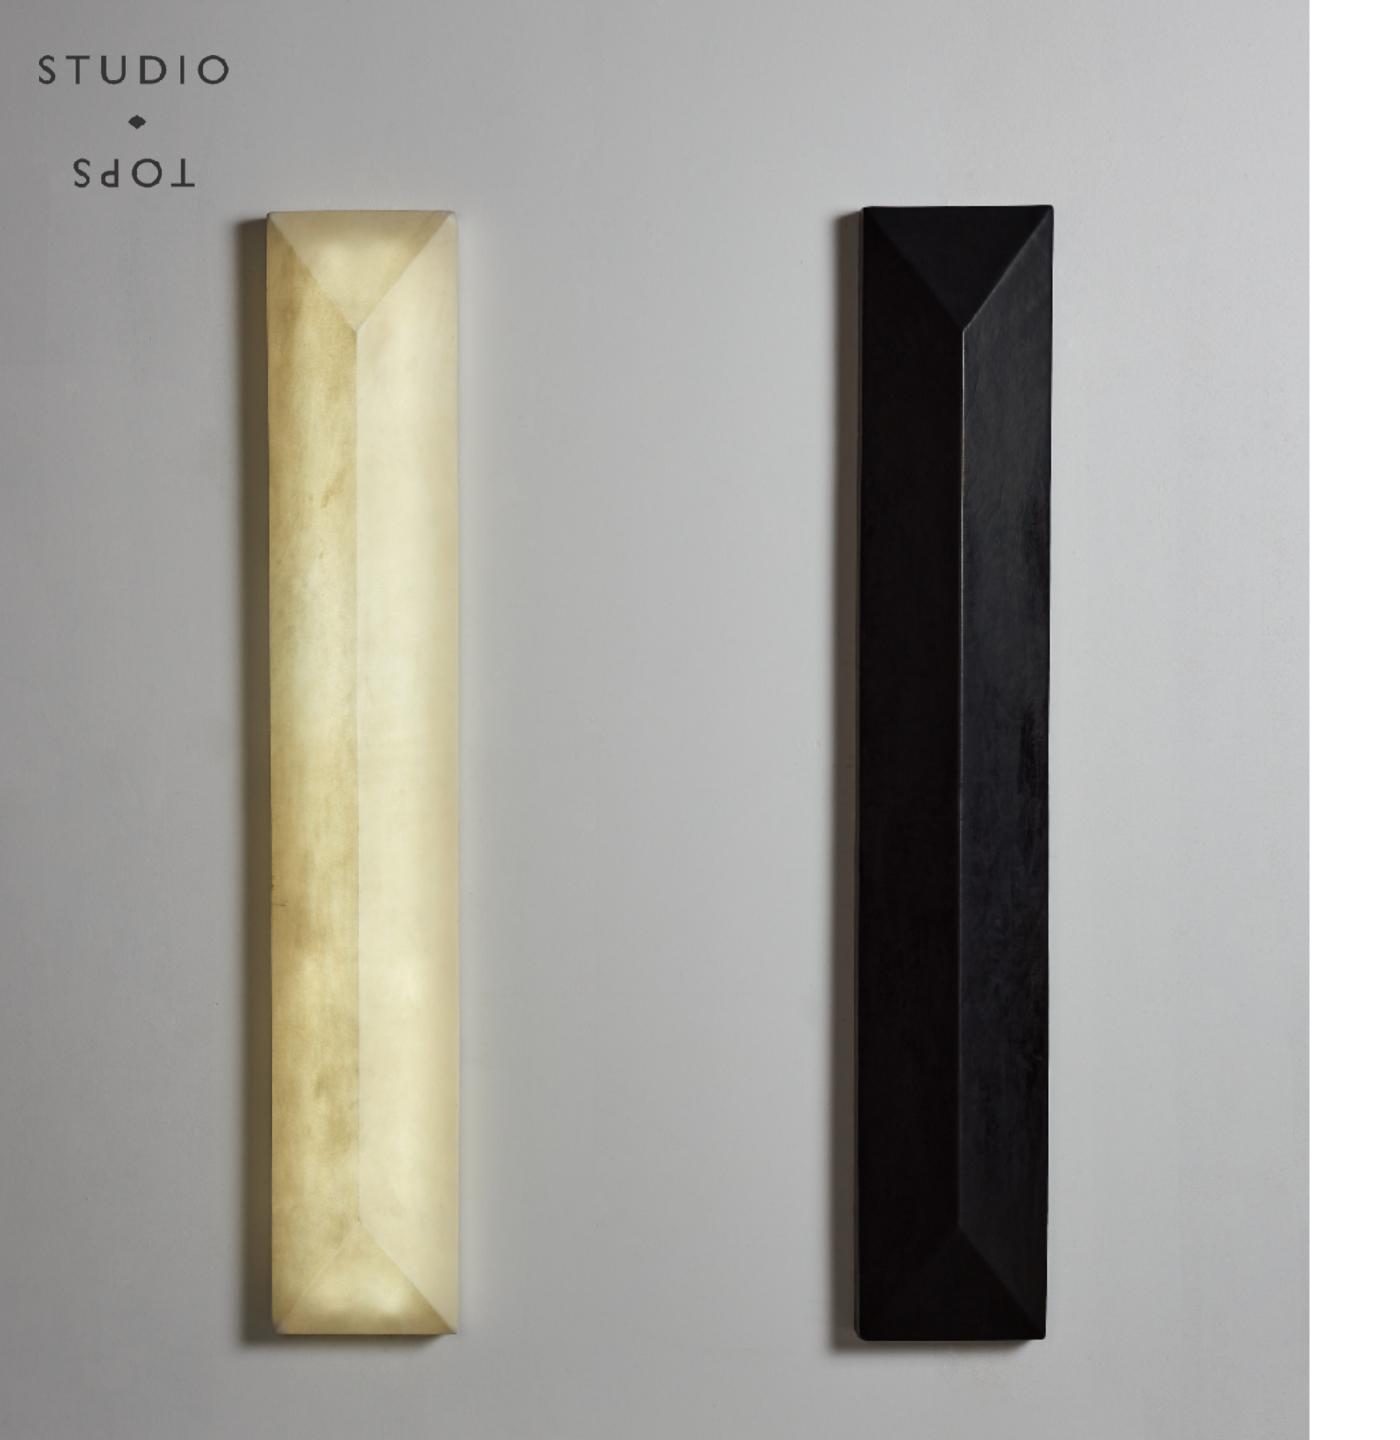

### DROMEN Series

| DROMEN01 Light                                                                                                                                                  | SKU              |
|-----------------------------------------------------------------------------------------------------------------------------------------------------------------|------------------|
| LED 4500K lumens, raw hide leather                                                                                                                              | Materials        |
| Timber backing panel                                                                                                                                            | Wiring /Fixing   |
| *Custom dimensions can be requested                                                                                                                             | Dimensions       |
| Hand formed and worked leather rawhide, wet moulded. This leather holds natural imperfections which give the light their surface texture and organic qualities. | Detail           |
| \$3,200                                                                                                                                                         | Pricing exc. GST |

| DROMEN02 Sculpture                                                                                                               | SKU        |
|----------------------------------------------------------------------------------------------------------------------------------|------------|
| Vegetable tanned wet moulded leather over coping forn                                                                            | Materials  |
| *Custom dimensions can be requested                                                                                              | Dimensions |
| The Dromen sculpture draws reference from architecture; created in the Dromen series a oppositional objects for the Dromen Light | Detail     |

Pricing exc. GST \$1,900

\*Delivery: Once an order is placed please allow 8-10 weeks for each piece to be handmade. Delivery can be arranged to anywhere in Australia.