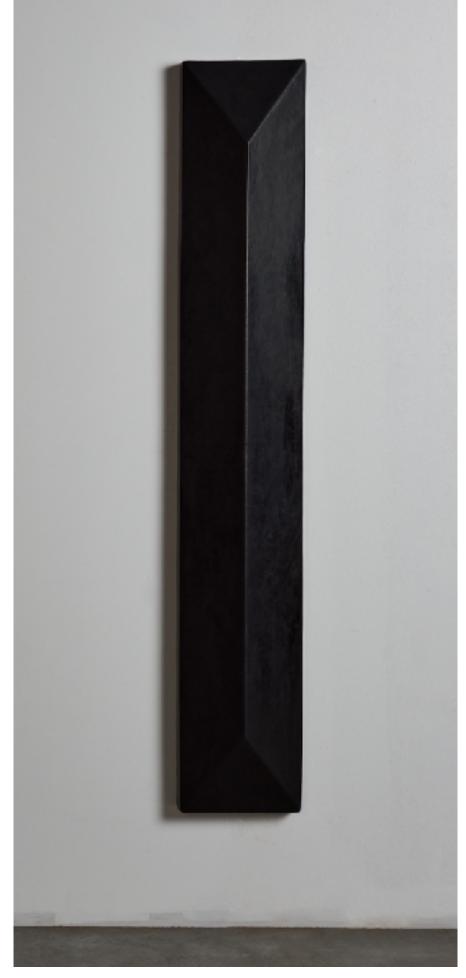

| DROMEN02 Sculpture                                                                                                               | SKU        |
|----------------------------------------------------------------------------------------------------------------------------------|------------|
| Vegetable tanned wet moulded leather over coping forn                                                                            | Materials  |
| *Custom dimensions can be requested                                                                                              | Dimensions |
| The Dromen sculpture draws reference from architecture; created in the Dromen series a oppositional objects for the Dromen Light | Detail     |

Pricing exc. GST \$1,900

\*Delivery: Once an order is placed please allow 8-10 weeks for each piece to be handmade. Delivery can be arranged to anywhere in Australia.