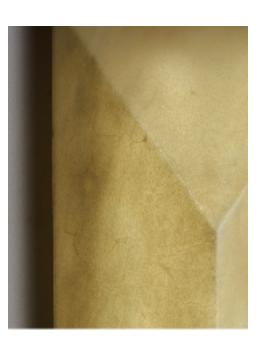

### DROMEN Series

| DROMEN01 Light                                                                                                                                                  | SKU              |
|-----------------------------------------------------------------------------------------------------------------------------------------------------------------|------------------|
| LED 4500K lumens, raw hide leather                                                                                                                              | Materials        |
| Timber backing panel                                                                                                                                            | Wiring /Fixing   |
| *Custom dimensions can be requested                                                                                                                             | Dimensions       |
| Hand formed and worked leather rawhide, wet moulded. This leather holds natural imperfections which give the light their surface texture and organic qualities. | Detail           |
| \$3,200                                                                                                                                                         | Pricing exc. GST |

#### Material Selection

Raw Hide Leather

Vegetable tanned leather