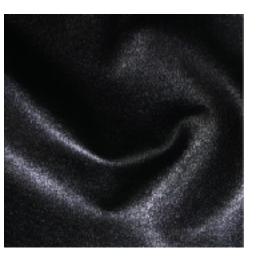

| DROMEN02 Sculpture                                                                                                               | SKU        |
|----------------------------------------------------------------------------------------------------------------------------------|------------|
| Vegetable tanned wet moulded leather over coping forn                                                                            | Materials  |
| *Custom dimensions can be requested                                                                                              | Dimensions |
| The Dromen sculpture draws reference from architecture; created in the Dromen series a oppositional objects for the Dromen Light | Detail     |

#### Material Selection

Raw Hide Leather

Vegetable tanned leather