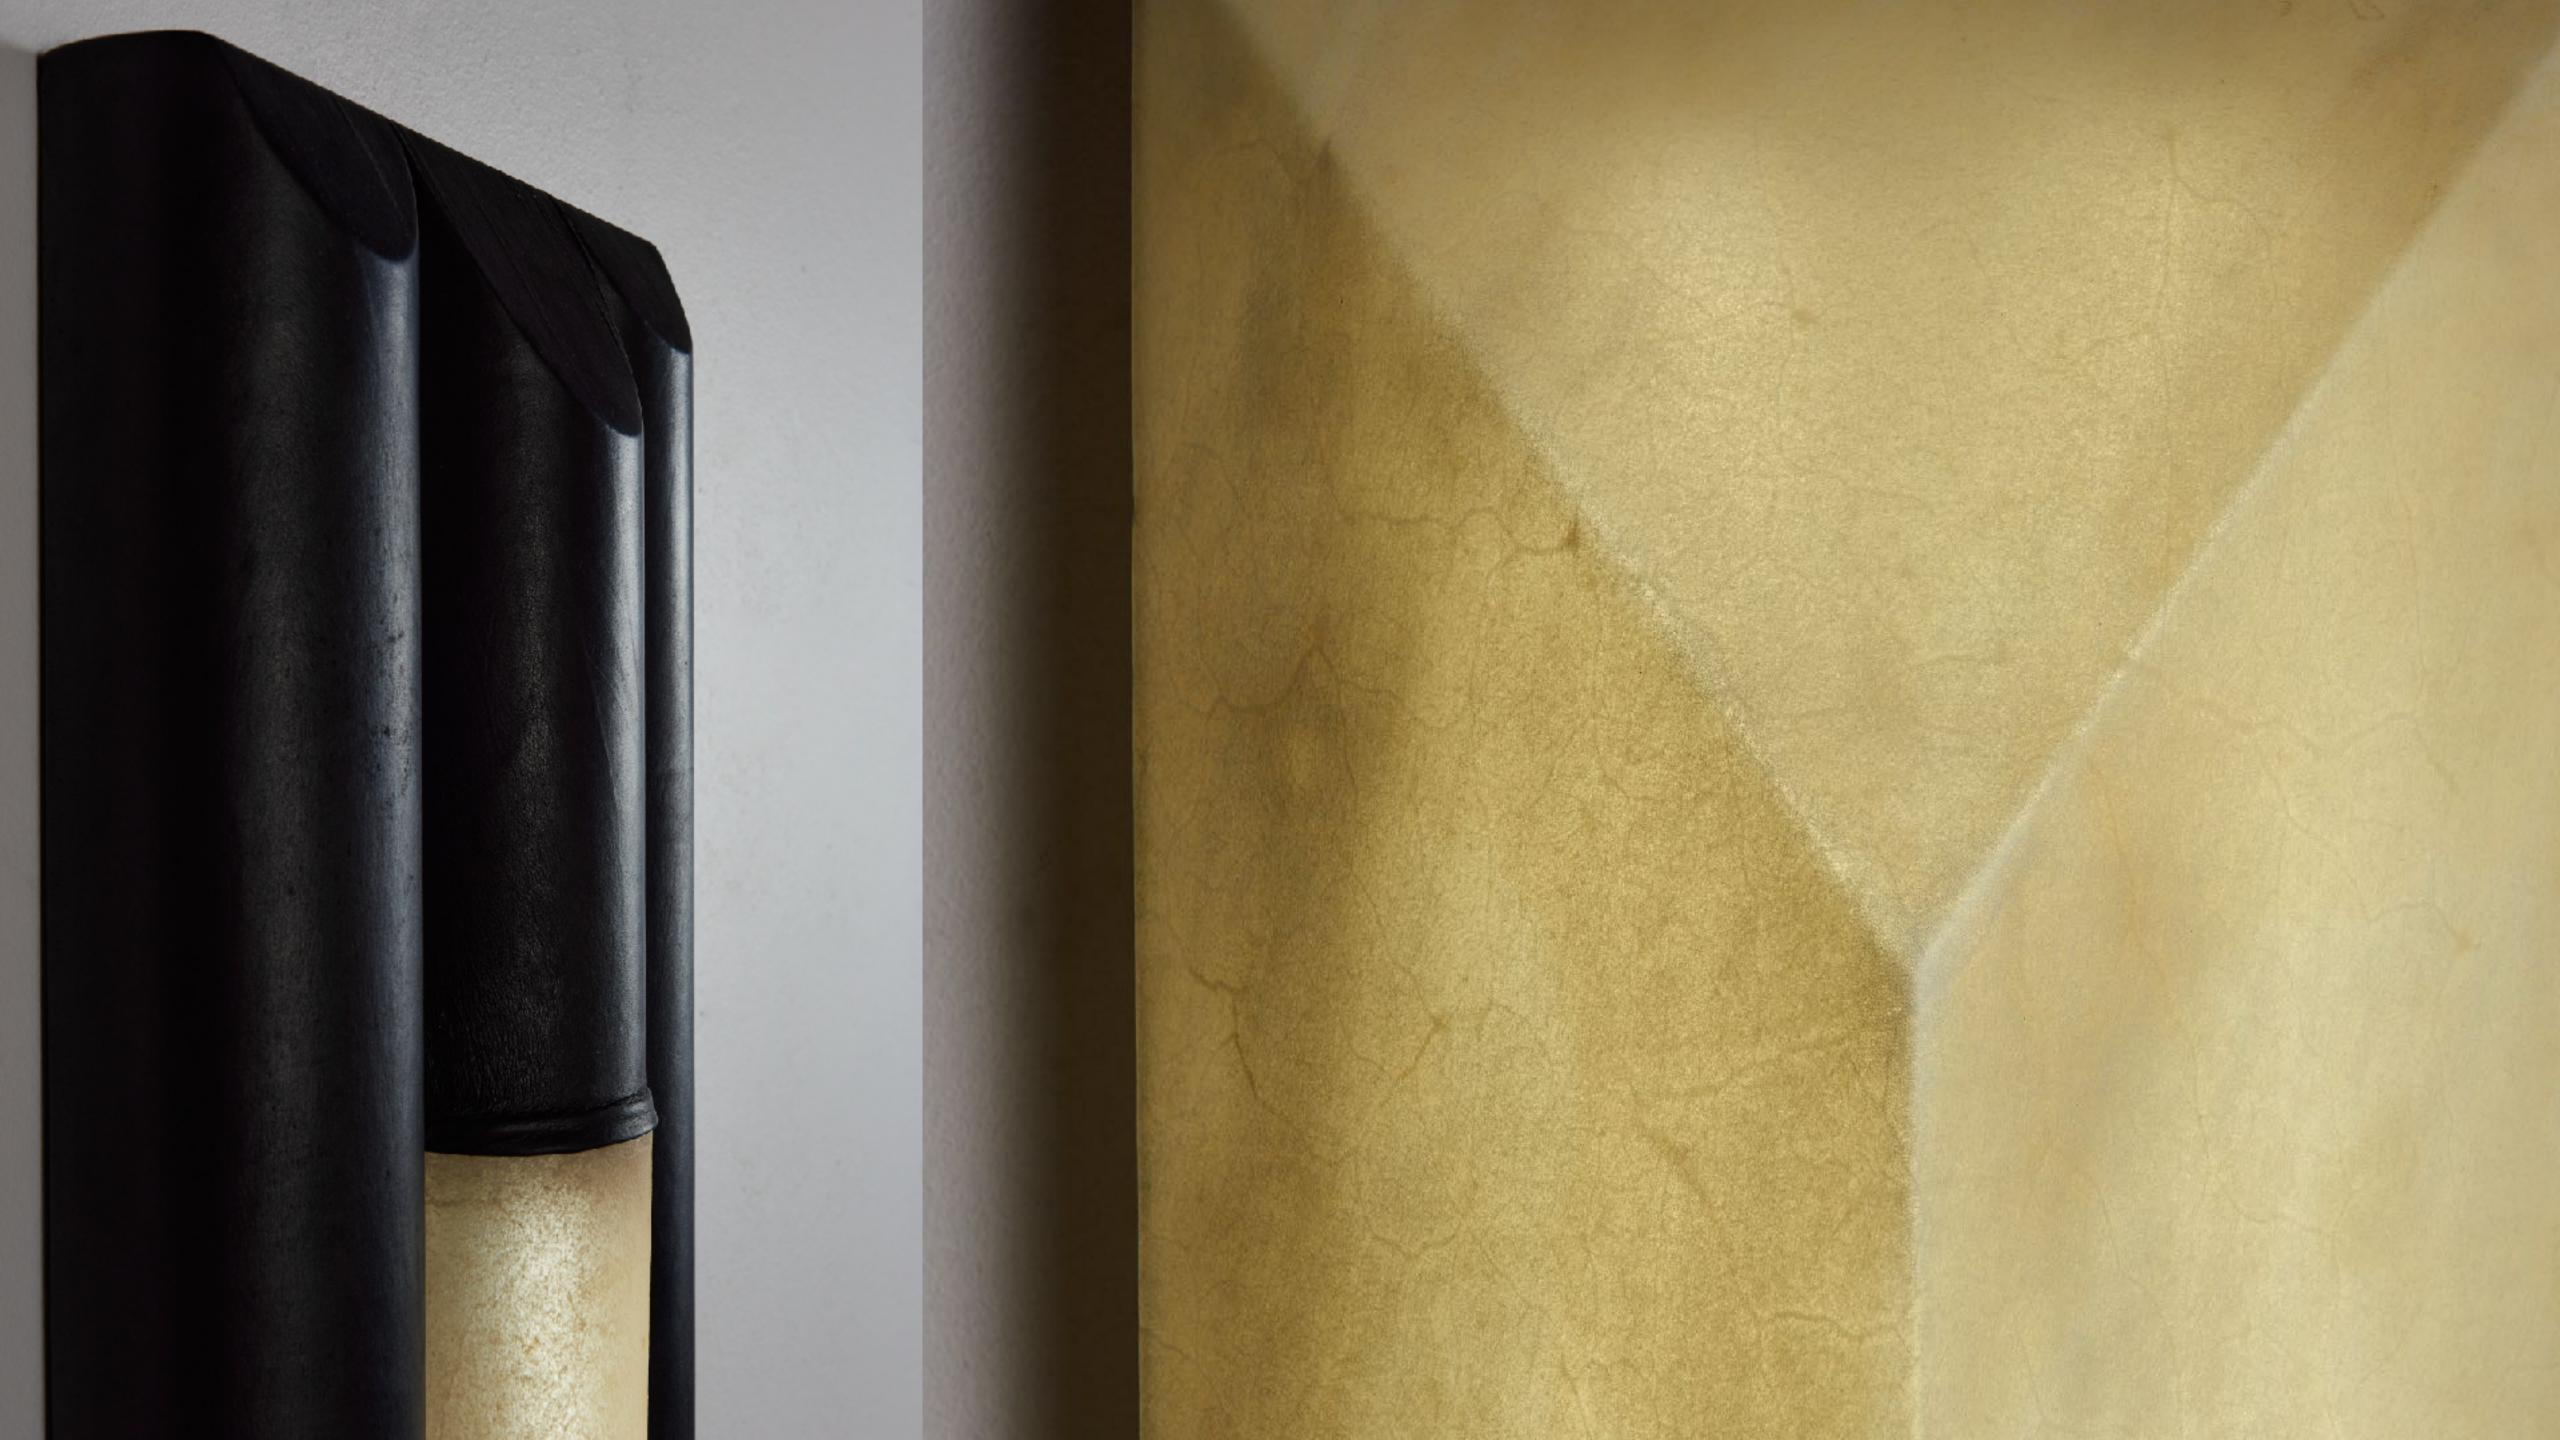

### DROMEN Series

| DROMEN01 Light                                                                                                                                                  | SKU              |
|-----------------------------------------------------------------------------------------------------------------------------------------------------------------|------------------|
| LED 4500K lumens, raw hide leather                                                                                                                              | Materials        |
| Timber backing panel                                                                                                                                            | Wiring /Fixing   |
| *Custom dimensions can be requested                                                                                                                             | Dimensions       |
| Hand formed and worked leather rawhide, wet moulded. This leather holds natural imperfections which give the light their surface texture and organic qualities. | Detail           |
| \$3,200                                                                                                                                                         | Pricing exc. GST |

| DROMEN02 Sculpture                                                                                                               | SKU        |
|----------------------------------------------------------------------------------------------------------------------------------|------------|
| Vegetable tanned wet moulded leather over coping forn                                                                            | Materials  |
| *Custom dimensions can be requested                                                                                              | Dimensions |
| The Dromen sculpture draws reference from architecture; created in the Dromen series a oppositional objects for the Dromen Light | Detail     |