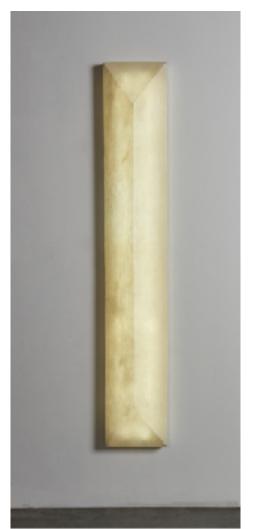

### DROMEN Series

| DROMEN01 Light                                                                                                                                                  | SKU              |
|-----------------------------------------------------------------------------------------------------------------------------------------------------------------|------------------|
| LED 4500K lumens, raw hide leather                                                                                                                              | Materials        |
| Timber backing panel                                                                                                                                            | Wiring /Fixing   |
| *Custom dimensions can be requested                                                                                                                             | Dimensions       |
| Hand formed and worked leather rawhide, wet moulded. This leather holds natural imperfections which give the light their surface texture and organic qualities. | Detail           |
| \$3,200                                                                                                                                                         | Pricing exc. GST |